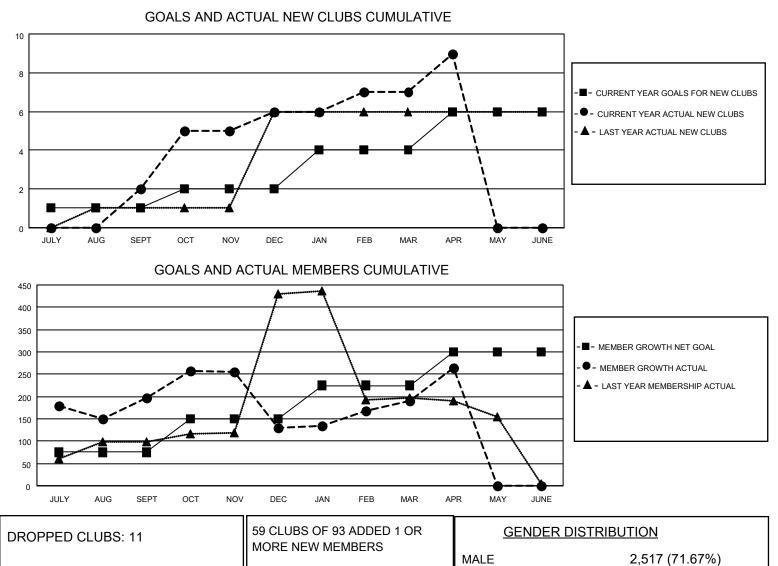

## LOCATION INDIA

District 3234H2

Results as of: 4/30/2022

| Clubs                 |               |           |               | Members               |                        |                         |                                                    |
|-----------------------|---------------|-----------|---------------|-----------------------|------------------------|-------------------------|----------------------------------------------------|
| RESULTS FOR 2021-2022 |               |           |               | RESULTS FOR 2021-2022 |                        |                         |                                                    |
| QUARTER               | NEW CLUB GOAL | NEW CLUBS | DROPPED CLUBS | QUARTER MEME          | BER GROWTH NET<br>GOAL | MEMBER GROWTH<br>ACTUAL | DROPPED<br>MEMBERS ACTUAL<br>(including transfers) |
| JULY/AUG/SEPT         | 1             | 2         | 3             | JULY/AUG/SEPT         | 75                     | 297                     | 79                                                 |
| OCT/NOV/DEC           | 1             | 4         | 6             | OCT/NOV/DEC           | 75                     | 188                     | 249                                                |
| JAN/FEB/MAR           | 2             | 1         | 2             | JAN/FEB/MAR           | 75                     | 180                     | 52                                                 |
| APR/MAY/JUNE          | 2             | 2         | 0             | APR/MAY/JUNE          | 75                     | 81                      | 4                                                  |